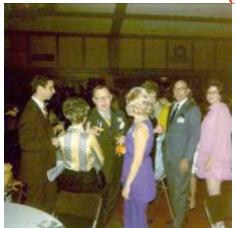

Please use this information as a reference tool only. If the reader uses any of the information for any purpose other than a reference tool, they should get permission from the source.

12/27/1969

????, Peggy Bloom Hyman, Sue Evans Rodgers, Jack Tobe Rodgers, Marie VanHoose Sayre, David Marrett

Peggy Bloom (front edge), Jim & Sharle Kircher Chiles, Raymey & Judy Trotter Simpson, Bob Leason, Marie VanHoose Sayre, Jonnie Grubb Shouse (back) Judy Wylie & Sherman Henderson (61), Perry Wood

Cheryl Gresham Chick (61), Lynn Partin Reese, H. Gibbs Reese, Jr., Marie VanHoose Sayre, Minnie Wade