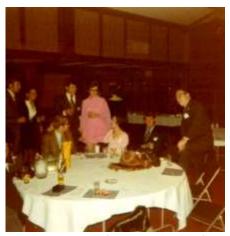

Peggy Bloom (front edge), Jim & Sharle Kircher Chiles, Raymey & Judy Trotter Simpson, Bob Leason, Marie VanHoose Sayre, Jonnie Grubb Shouse (back) Judy Wylie & Sherman Henderson (61), Perry Wood

Cheryl Gresham Chick (61), Lynn Partin Reese, H. Gibbs Reese, Jr., Marie VanHoose Sayre, Minnie Wade